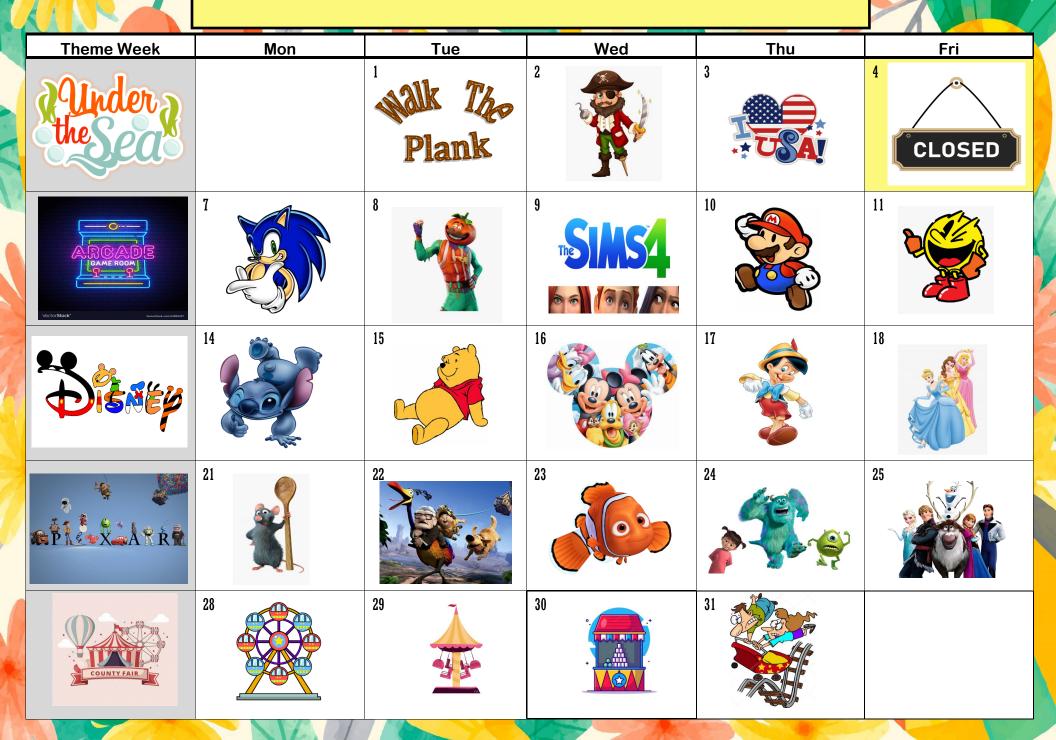

| CDEAT DIVED              |        |

## WHAT'S THE THEME OF THE WEEK?



ALL EVENTS, ACTIVITIES & FIELD TRIPS ARE SUBJECT TO CHANGE!

AUGUST

Every Other Monday:

STEM or PAINT PARTY

Tuesday: Field Trips

Wednesday:

Subway Lunch (\$7)

Thursday: Field Trips

Friday: Pizza Lunch (\$5)

|                                        |                  |                     |                 | Friday: Pizza Lunch (\$5) |     |
|----------------------------------------|------------------|---------------------|-----------------|---------------------------|-----|
| Theme Week                             | Mon              | Tue                 | Wed             | Thu                       | Fri |
| ALL FIELD TRIPS ARE NON-REFUNDABLE AND |                  |                     |                 |                           | 1   |
| 1401