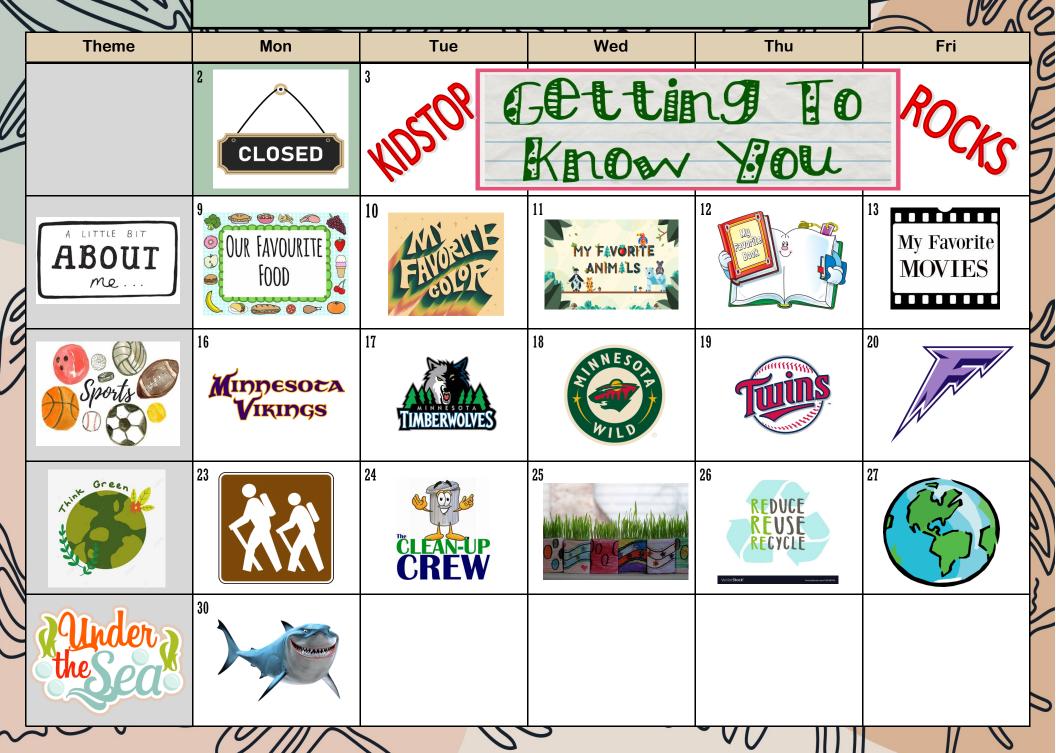

## WHAT'S THE THEME OF THE WEEK?



## ALL EVENTS, ACTIVITIES & FIELD TRIPS ARE SUBJECT TO CHANGE!



Every Other Monday:

STEM or PAINT PARTY

Tuesday: Field Trips

Wednesday:

Subway Lunch (\$7)

Thursday: Field Trips

Friday: Pizza Lunch (\$5)

| -1 |                                                               |            |                  |