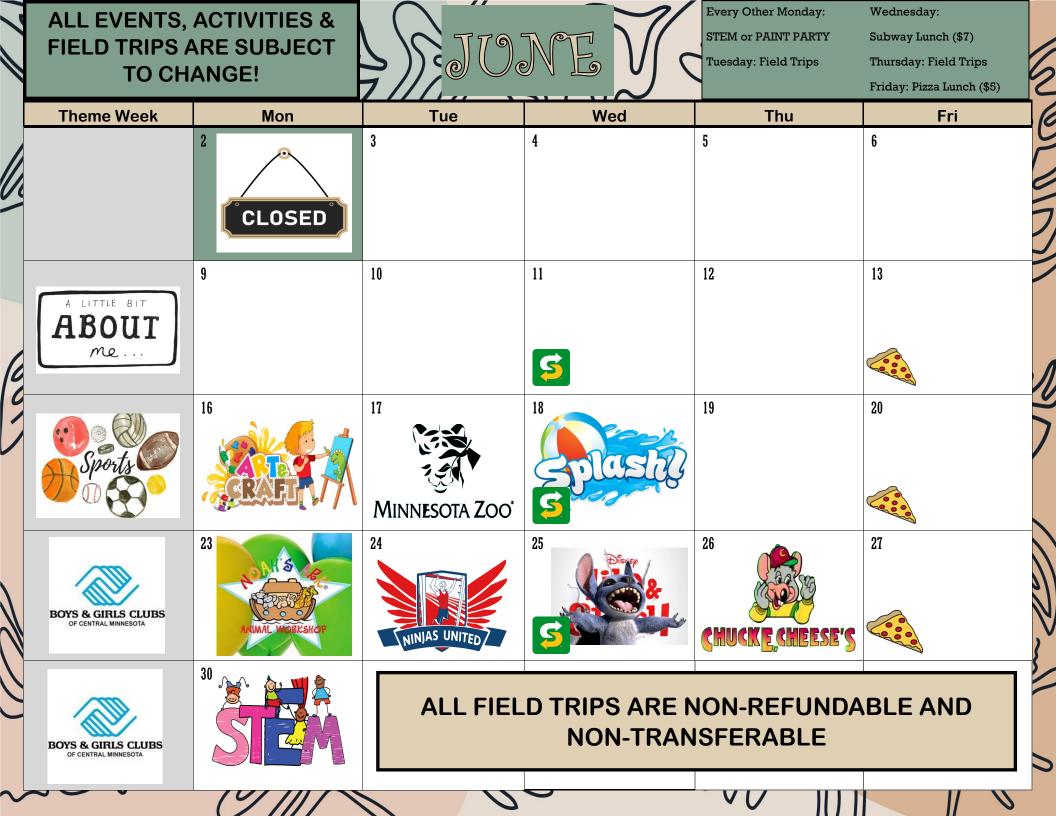

## ALL EVENTS, ACTIVITIES & FIELD TRIPS ARE SUBJECT TO CHANGE!

Every Other Monday:

STEM or PAINT PARTY

Tuesday: Field Trips

Wednesday:

Subway Lunch (\$7)

Thursday: Field Trips

Friday: Pizza Lunch (\$5)