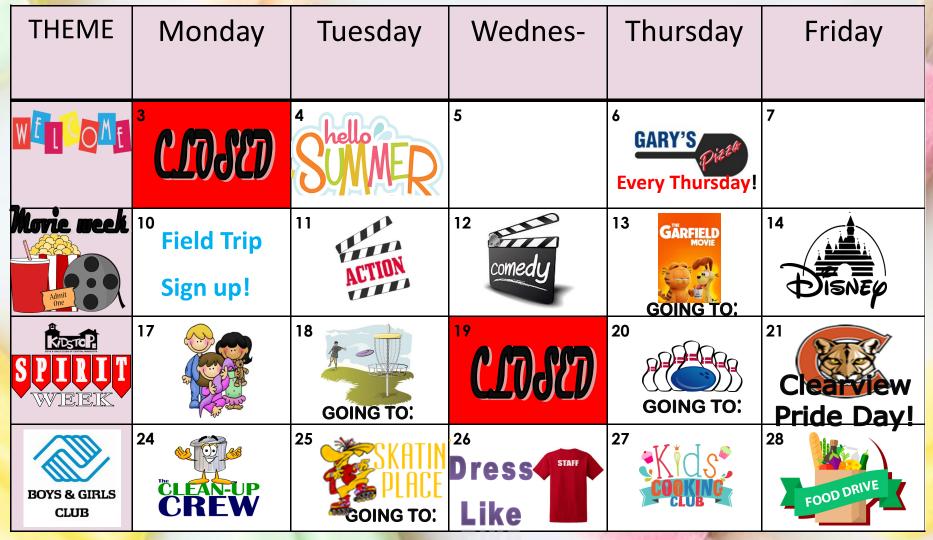

Food options: Thursday– Gary's pizza. \$5 Weekly sign up required!

#### Field Trips

#### Field trips are optional!

Field trips are a first come, first serve basis!!!

- The field trips we offer over the summer have limited spots for each site. That's why its important to sign up as soon as possible.
- Expectable payments include the following: Cash, Check, Credit, Easy Pay. Please Note: If you elect to use Easy Pay all field trip fees will be adding to your next easy pay bill.
- Payment is expected when Field Trip sign-up sheet is turned in.

#### Movie Days

Every Wednesday and Friday we will watch a movie after lunch. See below text boxes to see what your child is able to bring during Movie Days!

**Tennis Shoes & Spare** 

Clothes

Please make sure to send your child

#### Concessions (Wed & Fri) Every Week!

Concessions will be available for purchase for all members every Wednesday and Friday. All items are \$1.00. Please send your child with **Cash or Coins (Excluding Pennies)** for payment.

#### Make Yourself at Home Day

- Every Friday, members are allowed to bring toys, Stuffed animals, cards, and games from home.
- Kidstop is not responsible for any damaged, lost, or stolen property. Bring at your own risk.